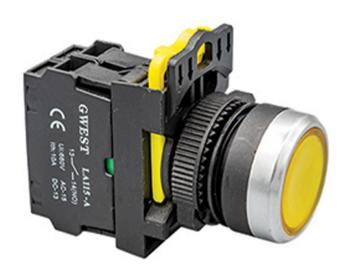

#### **DESCRIPTION**

The main body of push buttons adopts zinc alloy and high-grade anti-flame plastic. It is necessary to press directly on the operator surface. It has a structure that prevents accidental pressing. The button and the button ring are at the same height.

#### **FEATURES**

It has a chrome metal protective frame.

Three or five contact blocks can be mounted in a row.

High electrical values.

Easy assembly without requiring any equipment.